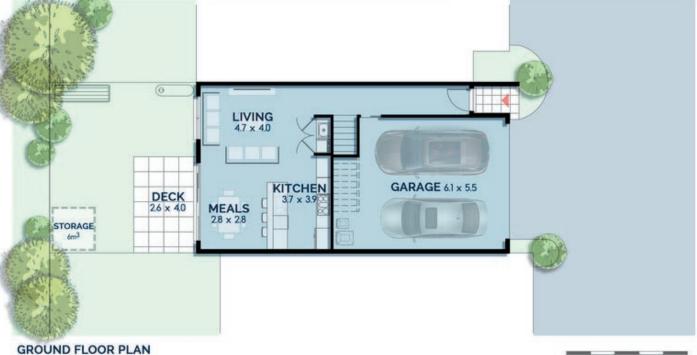

# Residence 01

.....

Ground Floor - 47.7 m<sub>2</sub>

First Floor - 77.1 m<sub>2</sub>

Porch - 2.8 m<sub>2</sub>

Garage - 39.5 m<sub>2</sub>

Balcony - 15 m<sub>2</sub>

Total Area - 182.1 m<sub>2</sub>

Backyard - 110.3 m<sub>2</sub>

This document has been produced solely for the information for potential purchaser, to assift them in deciding wether they are sufficiently interested in the properties to proceed further. The information container in this material has been produced in good faith with due care. We do not warrant the accuracy of any information contained herein and do not accept liability for negligence, any error or discrepancy or otherwise in the information. This document may be subject to change without nottice.