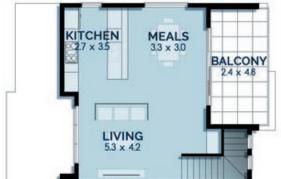

# Residence 01

.....

Ground Floor - 47.7 m<sub>2</sub>

First Floor - 77.1 m<sub>2</sub>

Porch - 2.8 m<sub>2</sub>

Garage - 39.5 m<sub>2</sub>

Balcony - 15 m<sub>2</sub>

Total Area - 182.1 m<sub>2</sub>

Backyard - 110.3 m<sub>2</sub>

This document has been produced solely for the information for potential purchaser, to assift them in deciding wether they are sufficiently interested in the properties to proceed further. The information container in this material has been produced in good faith with due care. We do not warrant the accuracy of any information contained herein and do not accept liability for negligence, any error or discrepancy or otherwise in the information. This document may be subject to change without nottice.

FIRST FLOOR PLAN

HASTINGS