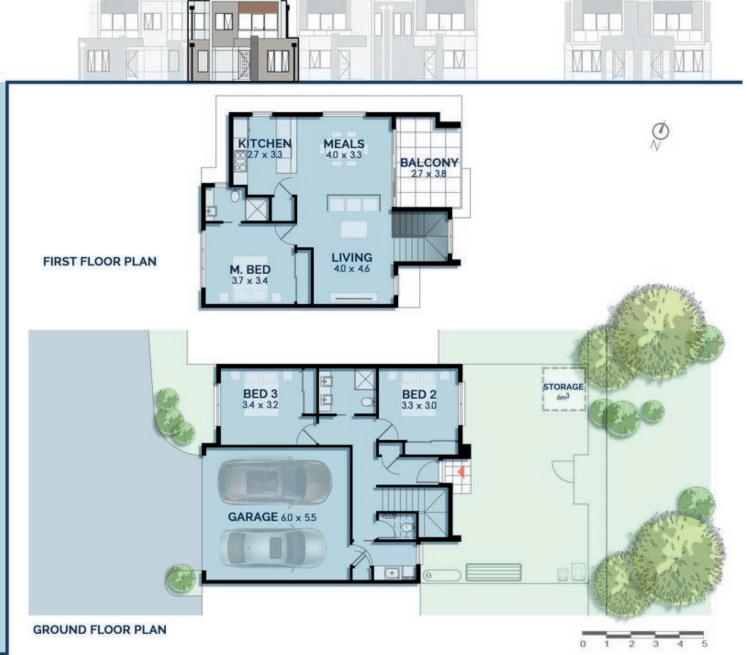

# Residence 04

- 2

- 1.5

Ground Floor - 54.7 m<sub>2</sub>

First Floor - 49.7 m<sub>2</sub>

Porch - 2.1 m<sub>2</sub>

.....

Garage - 22.5 m<sub>2</sub>

Balcony - 10.9 m<sub>2</sub>

Total Area - 139.9 m<sub>2</sub>

Backyard - 45.4 m<sub>2</sub>

This document has been produced solely for the information for potential purchaser, to assift them in deciding wether they are sufficiently interested in the properties to proceed further. The information container in this material has been produced in good faith with due care. We do not warrant the accuracy of any information contained herein and do not accept liability for negligence, any error or discrepancy or otherwise in the information. This document may be subject to change without nottice.