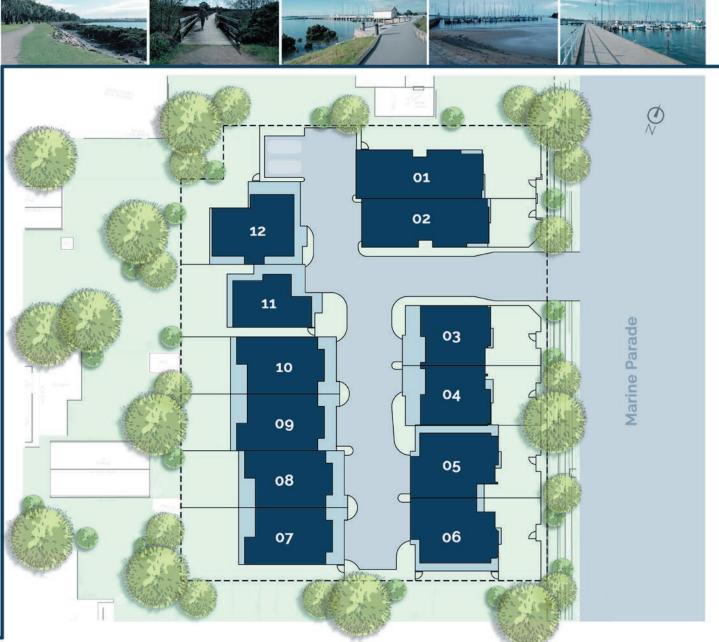

# BAYVIE W HASTINGS

-HASTINGS-

| RESIDENCE 01                                                      | RESIDENCE 07                                                      |
|-------------------------------------------------------------------|-------------------------------------------------------------------|
| Ground Floor - 47.7 m <sub>2</sub>                                | Ground Floor - 50.9 m <sub>2</sub>                                |
| First Floor - 77.1 m <sub>2</sub>                                 | First Floor - 69.6 m <sub>2</sub>                                 |
| Garage - 39.5 m <sub>2</sub>                                      | Garage -40.0 m <sub>2</sub>                                       |
| Total Area - 182.1 m <sub>2</sub>                                 | Total Area - 163.1 m <sub>2</sub>                                 |
| Backyard - 110.3 m <sub>2</sub>                                   | Backyard - 90.7 m <sub>2</sub>                                    |
|                                                                   |                                                                   |
| RESIDENCE 02                                                      | RESIDENCE 08                                                      |
| Ground Floor - 47.7 m <sub>2</sub>                                | Ground Floor - 50.9 m <sub>2</sub>                                |
| First Floor - 77.1 m <sub>2</sub>                                 | First Floor - 69.6 m <sub>2</sub>                                 |
| Garage - 39.5 m <sub>2</sub>                                      | Garage -40.0 m <sub>2</sub>                                       |
| Total Area - 182.1 m <sub>2</sub>                                 | Total Area - 163.1 m <sub>2</sub>                                 |
| Backyard - 36.0 m <sub>2</sub>                                    | Backyard - 50.3 m <sub>2</sub>                                    |
| RESIDENCE 03                                                      | RESIDENCE 09                                                      |
| Ground Floor - 54.7 m <sub>2</sub>                                | Ground Floor - 50.9 m <sub>2</sub>                                |
| First Floor - 49.7 m2                                             | First Floor - 69.6 m <sub>2</sub>                                 |
| Garage - 22.5 m <sub>2</sub>                                      | Garage -40.0 m <sub>2</sub>                                       |
| Total Area - 139.9 m <sub>2</sub>                                 | Total Area - 163.1 m <sub>2</sub>                                 |
| Backyard -44.7 m <sub>2</sub>                                     | Backyard -43.2 m <sub>2</sub>                                     |
|                                                                   |                                                                   |
| RESIDENCE 04                                                      | RESIDENCE 10                                                      |
| Ground Floor - 54.7 m <sub>2</sub>                                | Ground Floor - 50.9 m <sub>2</sub>                                |
| First Floor - 49.7 m <sub>2</sub>                                 | First Floor - 69.6 m <sub>2</sub>                                 |
| Garage - 22.5 m <sub>2</sub>                                      | Garage -40.0 m <sub>2</sub>                                       |
| Total Area - 139.9 m <sub>2</sub>                                 | Total Area - 163.1 m <sub>2</sub>                                 |
| Backyard -45.4 m <sub>2</sub>                                     | Backyard - 43.5 m <sub>2</sub>                                    |
| RESIDENCE 05                                                      | RESIDENCE 11                                                      |
|                                                                   |                                                                   |
| Ground Floor - 56.8 m <sub>2</sub>                                | Ground Floor - 54.4 m <sub>2</sub>                                |
| First Floor - 68.0 m <sub>2</sub><br>Garage - 35.1 m <sub>2</sub> | First Floor - 54.3 m <sub>2</sub> Garage - 22.6 m <sub>2</sub>    |
| Total Area - 171.9 m <sub>2</sub>                                 | Total Area - 133.6 m <sub>2</sub>                                 |
| Backyard - 49.5 m <sub>2</sub>                                    | Backyard - 85.0 m <sub>2</sub>                                    |
| Dackyard - 49.5 1112                                              | Backyard - 00.0 III2                                              |
| RESIDENCE 06                                                      | RESIDENCE 12                                                      |
| Ground Floor - 56.8 m <sub>2</sub>                                | Ground Floor - 62.7 m <sub>2</sub>                                |
| First Floor - 68.0 m <sub>2</sub>                                 | First Floor - 72.4 m <sub>2</sub><br>Garage - 38.0 m <sub>2</sub> |
| Garage - 35.1 m <sub>2</sub>                                      |                                                                   |
| Total Area - 171.9 m <sub>2</sub>                                 | Total Area - 174.9 m <sub>2</sub>                                 |
| Backyard - 68.2 m <sub>2</sub>                                    | Backyard - 85.0 m <sub>2</sub>                                    |
|                                                                   |                                                                   |
|                                                                   |                                                                   |