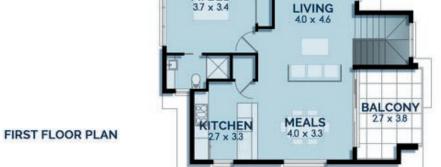

This document may be subject to change without notice.





# Residence 06







.....

Ground Floor - 56.8 m<sub>2</sub>

First Floor - 68.0 m2

Porch - 1.8 m<sub>2</sub>

Garage - 35.1 m<sub>2</sub>

Balcony - 10.2 m2

Total Area - 171.9 m<sub>2</sub>

Backyard - 68.2 m<sub>2</sub>



This document has been produced solely for the information for potential purchaser, to assift them in deciding wether they are sufficiently interested in the properties to proceed further. The information container in this material has been produced in good faith with due care. We do not warrant the accuracy of any information contained herein and do not accept liability for negligience, any error or discrepancy or otherwise in the information. This document may be subject to change without notifice.











# Residence 07





Ground Floor - 50.9 m<sub>2</sub>

First Floor - 69.6 m<sub>2</sub>

Porch - 2.6 m<sub>2</sub>

Garage - 40.0 m<sub>2</sub>

Total Area - 163.1 m<sub>2</sub>

Backyard - 90.7 m<sub>2</sub>



This document has been produced solely for the information for potential purchaser, to assift them in deciding wether they are sufficiently interested in the properties to proceed further. The information container in this material has been produced in good faith with due care. We do not warrant the accuracy of any information contained herein and do not accept liability for negligence, any error or discrepancy or otherwise in the information. This document may be subject to change without notice.











HASTINGS

# Residence 08



- 3



- 2

---

•••••

Ground Floor - 5