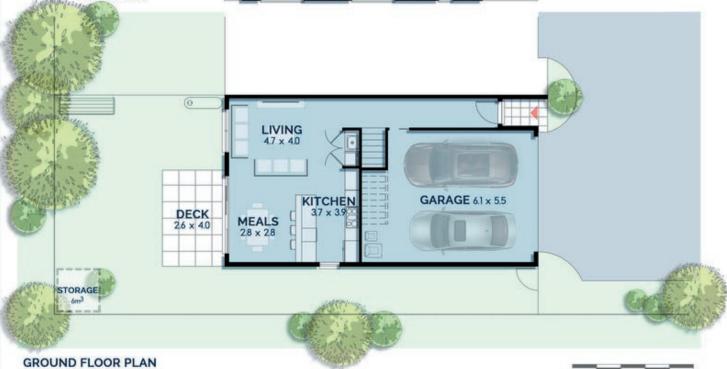

# Residence 01

.....

Ground Floor - 47.7 m<sub>2</sub>

First Floor - 77.1 m<sub>2</sub>

Porch - 2.8 m<sub>2</sub>

Garage - 39.5 m<sub>2</sub>

Balcony - 15 m<sub>2</sub>

Total Area - 182.1 m<sub>2</sub>

Backyard - 110.3 m<sub>2</sub>

This document has been produced solely for the information for potential purchaser, to assift them in deciding wether they are sufficiently interested in the properties to proceed further. The information container in this material has been produced in good faith with due care. We do not warrant the accuracy of any information contained herein and do not accept liability for negligence, any error or discrepancy or otherwise in the information. This document may be subject to change without nottice.