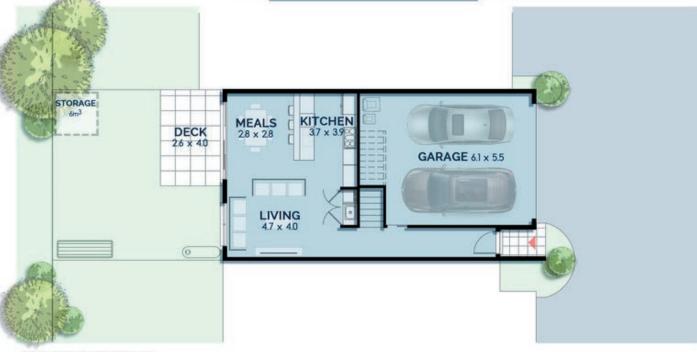

# Residence 01

.....

Ground Floor - 47.7 m<sub>2</sub>

First Floor - 77.1 m<sub>2</sub>

Porch - 2.8 m<sub>2</sub>

Garage - 39.5 m<sub>2</sub>

Balcony - 15 m<sub>2</sub>

Total Area - 182.1 m<sub>2</sub>

Backyard - 110.3 m<sub>2</sub>

This document has been produced solely for the information for potential purchaser, to assift them in deciding wether they are sufficiently interested in the properties to proceed further. The information container in this material has been produced in good faith with due care. We do not warrant the accuracy of any information contained herein and do not accept liability for negligence, any error or discrepancy or otherwise in the information. This document may be subject to change without nottice.