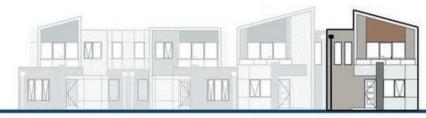

# BAYVIE W HASTINGS

-HASTINGS-

| RESIDENCE 01                                                      | RESIDENCE 07                                                      |
|-------------------------------------------------------------------|-------------------------------------------------------------------|
| Ground Floor - 47.7 m <sub>2</sub>                                | Ground Floor - 50.9 m <sub>2</sub>                                |
| First Floor - 77.1 m <sub>2</sub>                                 | First Floor - 69.6 m <sub>2</sub>                                 |
| Garage - 39.5 m <sub>2</sub>                                      | Garage -40.0 m <sub>2</sub>                                       |
| Total Area - 182.1 m <sub>2</sub>                                 | Total Area - 163.1 m <sub>2</sub>                                 |
| Backyard - 110.3 m <sub>2</sub>                                   | Backyard - 90.7 m <sub>2</sub>                                    |
|                                                                   |                                                                   |
| RESIDENCE 02                                                      | RESIDENCE 08                                                      |
| Ground Floor - 47.7 m <sub>2</sub>                                | Ground Floor - 50.9 m <sub>2</sub>                                |
| First Floor - 77.1 m <sub>2</sub>                                 | First Floor - 69.6 m <sub>2</sub>                                 |
| Garage - 39.5 m <sub>2</sub>                                      | Garage -40.0 m <sub>2</sub>                                       |
| Total Area - 182.1 m <sub>2</sub>                                 | Total Area - 163.1 m <sub>2</sub>                                 |
| Backyard - 36.0 m <sub>2</sub>                                    | Backyard - 50.3 m <sub>2</sub>                                    |
| RESIDENCE 03                                                      | RESIDENCE 09                                                      |
| Ground Floor - 54.7 m <sub>2</sub>                                | Ground Floor - 50.9 m <sub>2</sub>                                |
| First Floor - 49.7 m2                                             | First Floor - 69.6 m <sub>2</sub>                                 |
| Garage - 22.5 m <sub>2</sub>                                      | Garage -40.0 m <sub>2</sub>                                       |
| Total Area - 139.9 m <sub>2</sub>                                 | Total Area - 163.1 m <sub>2</sub>                                 |
| Backyard -44.7 m <sub>2</sub>                                     | Backyard -43.2 m <sub>2</sub>                                     |
|                                                                   |                                                                   |
| RESIDENCE 04                                                      | RESIDENCE 10                                                      |
| Ground Floor - 54.7 m <sub>2</sub>                                | Ground Floor - 50.9 m <sub>2</sub>                                |
| First Floor - 49.7 m <sub>2</sub>                                 | First Floor - 69.6 m <sub>2</sub>                                 |
| Garage - 22.5 m <sub>2</sub>                                      | Garage -40.0 m <sub>2</sub>                                       |
| Total Area - 139.9 m <sub>2</sub>                                 | Total Area - 163.1 m <sub>2</sub>                                 |
| Backyard -45.4 m <sub>2</sub>                                     | Backyard - 43.5 m <sub>2</sub>                                    |
| RESIDENCE 05                                                      | RESIDENCE 11                                                      |
|                                                                   |                                                                   |
| Ground Floor - 56.8 m <sub>2</sub>                                | Ground Floor - 54.4 m <sub>2</sub>                                |
| First Floor - 68.0 m <sub>2</sub><br>Garage - 35.1 m <sub>2</sub> | First Floor - 54.3 m <sub>2</sub> Garage - 22.6 m <sub>2</sub>    |
| Total Area - 171.9 m <sub>2</sub>                                 | Total Area - 133.6 m <sub>2</sub>                                 |
| Backyard - 49.5 m <sub>2</sub>                                    | Backyard - 85.0 m <sub>2</sub>                                    |
| Dackyard - 49.5 1112                                              | Backyard - 00.0 III2                                              |
| RESIDENCE 06                                                      | RESIDENCE 12                                                      |
| Ground Floor - 56.8 m <sub>2</sub>                                | Ground Floor - 62.7 m <sub>2</sub>                                |
| First Floor - 68.0 m <sub>2</sub>                                 | First Floor - 72.4 m <sub>2</sub><br>Garage - 38.0 m <sub>2</sub> |
| Garage - 35.1 m <sub>2</sub>                                      |                                                                   |
| Total Area - 171.9 m <sub>2</sub>                                 | Total Area - 174.9 m <sub>2</sub>                                 |
| Backyard - 68.2 m <sub>2</sub>                                    | Backyard - 85.0 m <sub>2</sub>                                    |
|                                                                   |                                                                   |
|                                                                   |                                                                   |

HASTINGS