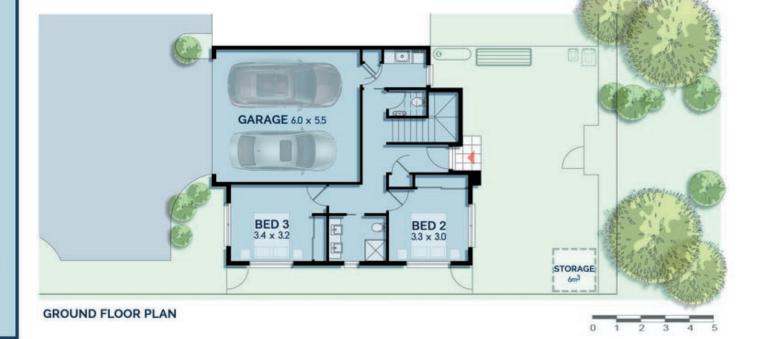

# Residence 03

- 2

- 1.5

Ground Floor - 54.7 m<sub>2</sub>

First Floor - 49.7 m<sub>2</sub>

Porch - 2.1 m<sub>2</sub>

Garage - 22.5 m<sub>2</sub>

Balcony - 10.9 m<sub>2</sub>

Total Area - 139.9 m<sub>2</sub>

Backyard - 44.7 m<sub>2</sub>

This document has been produced solely for the information for potential purchaser, to assit them in deciding wether they are sufficiently interested in the properties to proceed further. The information container in this material has been produced in good faith with due care. We do not warrant the accuracy of any information contained herein and do not accept liability for negligence, any error or discrepancy or otherwise in the information. This document may be subject to change without nottice.