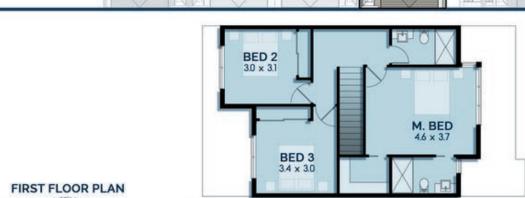

# Residence 04

- 2

- 1.5

Ground Floor - 54.7 m<sub>2</sub>

First Floor - 49.7 m<sub>2</sub>

Porch - 2.1 m<sub>2</sub>

.....

Garage - 22.5 m<sub>2</sub>

Balcony - 10.9 m<sub>2</sub>

Total Area - 139.9 m<sub>2</sub>

Backyard - 45.4 m<sub>2</sub>

This document has been produced solely for the information for potential purchaser, to assift them in deciding wether they are sufficiently interested in the properties to proceed further. The information container in this material has been produced in good faith with due care. We do not warrant the accuracy of any information contained herein and do not accept liability for negligence, any error or discrepancy or otherwise in the information. This document may be subject to change without nottice.

FIRST FLOOR PLAN

Another quality project delivered by: