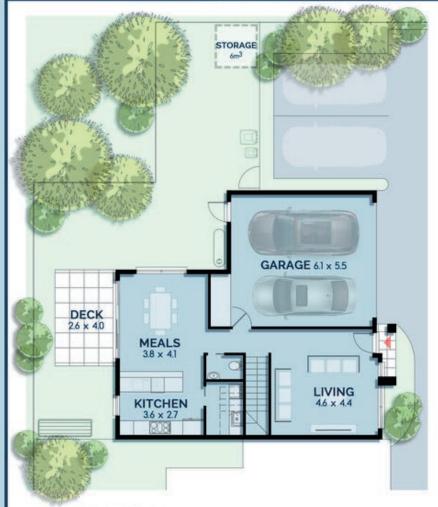

# Residence 01

.....

Ground Floor - 47.7 m<sub>2</sub>

First Floor - 77.1 m<sub>2</sub>

Porch - 2.8 m<sub>2</sub>

Garage - 39.5 m<sub>2</sub>

Balcony - 15 m<sub>2</sub>

Total Area - 182.1 m<sub>2</sub>

Backyard - 110.3 m<sub>2</sub>

This document has been produced solely for the information for potential purchaser, to assift them in deciding wether they are sufficiently interested in the properties to proceed further. The information container in this material has been produced in good faith with due care. We do not warrant the accuracy of any information contained herein and do not accept liability for negligence, any error or discrepancy or otherwise in the information. This document may be subject to change without nottice.