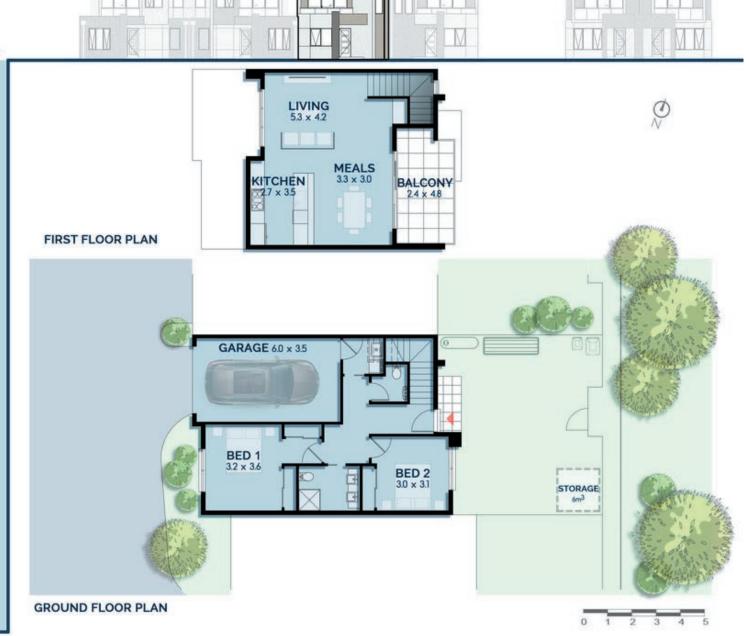

# Residence 01

.....

Ground Floor - 47.7 m<sub>2</sub>

First Floor - 77.1 m<sub>2</sub>

Porch - 2.8 m<sub>2</sub>

Garage - 39.5 m<sub>2</sub>

Balcony - 15 m<sub>2</sub>

Total Area - 182.1 m<sub>2</sub>

Backyard - 110.3 m<sub>2</sub>

This document has been produced solely for the information for potential purchaser, to assift them in deciding wether they are sufficiently interested in the properties to proceed further. The information container in this material has been produced in good faith with due care. We do not warrant the accuracy of any information contained herein and do not accept liability for negligence, any error or discrepancy or otherwise in the information. This document may be subject to change without nottice.