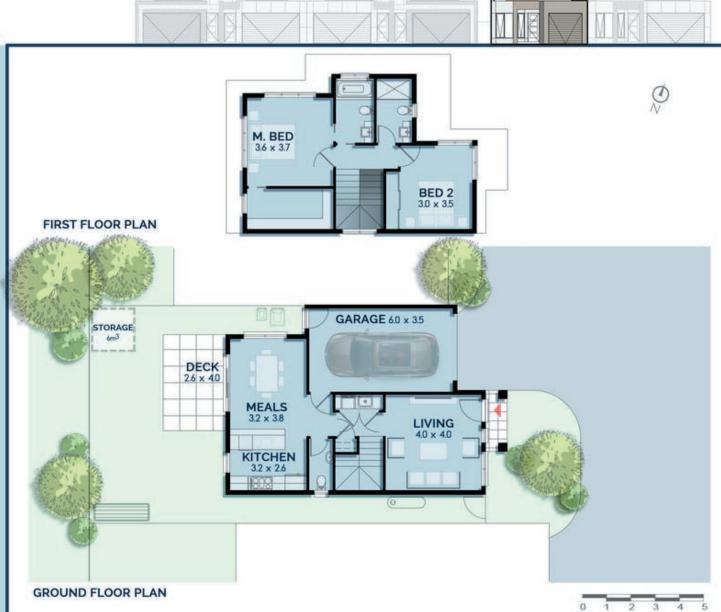

# Residence 03

- 2

- 1.5

Ground Floor - 54.7 m<sub>2</sub>

First Floor - 49.7 m<sub>2</sub>

Porch - 2.1 m<sub>2</sub>

Garage - 22.5 m<sub>2</sub>

Balcony - 10.9 m<sub>2</sub>

Total Area - 139.9 m<sub>2</sub>

Backyard - 44.7 m<sub>2</sub>

This document has been produced solely for the information for potential purchaser, to assit them in deciding wether they are sufficiently interested in the properties to proceed further. The information container in this material has been produced in good faith with due care. We do not warrant the accuracy of any information contained herein and do not accept liability for negligence, any error or discrepancy or otherwise in the information. This document may be subject to change without nottice.

FIRST FLOOR PLAN

HASTINGS