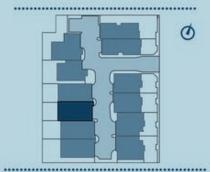

# BAYVIE W HASTINGS

-HASTINGS-

| RESIDENCE 01                                                      | RESIDENCE 07                                                      |
|-------------------------------------------------------------------|-------------------------------------------------------------------|
| Ground Floor - 47.7 m <sub>2</sub>                                | Ground Floor - 50.9 m <sub>2</sub>                                |
| First Floor - 77.1 m <sub>2</sub>                                 | First Floor - 69.6 m <sub>2</sub>                                 |
| Garage - 39.5 m <sub>2</sub>                                      | Garage -40.0 m <sub>2</sub>                                       |
| Total Area - 182.1 m <sub>2</sub>                                 | Total Area - 163.1 m <sub>2</sub>                                 |
| Backyard - 110.3 m <sub>2</sub>                                   | Backyard - 90.7 m <sub>2</sub>                                    |
|                                                                   |                                                                   |
| RESIDENCE 02                                                      | RESIDENCE 08                                                      |
| Ground Floor - 47.7 m <sub>2</sub>                                | Ground Floor - 50.9 m <sub>2</sub>                                |
| First Floor - 77.1 m <sub>2</sub>                                 | First Floor - 69.6 m <sub>2</sub>                                 |
| Garage - 39.5 m <sub>2</sub>                                      | Garage -40.0 m <sub>2</sub>                                       |
| Total Area - 182.1 m <sub>2</sub>                                 | Total Area - 163.1 m <sub>2</sub>                                 |
| Backyard - 36.0 m <sub>2</sub>                                    | Backyard - 50.3 m <sub>2</sub>                                    |
| RESIDENCE 03                                                      | RESIDENCE 09                                                      |
| Ground Floor - 54.7 m <sub>2</sub>                                | Ground Floor - 50.9 m <sub>2</sub>                                |
| First Floor - 49.7 m2                                             | First Floor - 69.6 m <sub>2</sub>                                 |
| Garage - 22.5 m <sub>2</sub>                                      | Garage -40.0 m <sub>2</sub>                                       |
| Total Area - 139.9 m <sub>2</sub>                                 | Total Area - 163.1 m <sub>2</sub>                                 |
| Backyard -44.7 m <sub>2</sub>                                     | Backyard -43.2 m <sub>2</sub>                                     |
|                                                                   |                                                                   |
| RESIDENCE 04                                                      | RESIDENCE 10                                                      |
| Ground Floor - 54.7 m <sub>2</sub>                                | Ground Floor - 50.9 m <sub>2</sub>                                |
| First Floor - 49.7 m <sub>2</sub>                                 | First Floor - 69.6 m <sub>2</sub>                                 |
| Garage - 22.5 m <sub>2</sub>                                      | Garage -40.0 m <sub>2</sub>                                       |
| Total Area - 139.9 m <sub>2</sub>                                 | Total Area - 163.1 m <sub>2</sub>                                 |
| Backyard -45.4 m <sub>2</sub>                                     | Backyard - 43.5 m <sub>2</sub>                                    |
| RESIDENCE 05                                                      | RESIDENCE 11                                                      |
|                                                                   |                                                                   |
| Ground Floor - 56.8 m <sub>2</sub>                                | Ground Floor - 54.4 m <sub>2</sub>                                |
| First Floor - 68.0 m <sub>2</sub><br>Garage - 35.1 m <sub>2</sub> | First Floor - 54.3 m <sub>2</sub> Garage - 22.6 m <sub>2</sub>    |
| Total Area - 171.9 m <sub>2</sub>                                 | Total Area - 133.6 m <sub>2</sub>                                 |
| Backyard - 49.5 m <sub>2</sub>                                    | Backyard - 85.0 m <sub>2</sub>                                    |
| Dackyard - 49.5 1112                                              | Backyard - 00.0 III2                                              |
| RESIDENCE 06                                                      | RESIDENCE 12                                                      |
| Ground Floor - 56.8 m <sub>2</sub>                                | Ground Floor - 62.7 m <sub>2</sub>                                |
| First Floor - 68.0 m <sub>2</sub>                                 | First Floor - 72.4 m <sub>2</sub><br>Garage - 38.0 m <sub>2</sub> |
| Garage - 35.1 m <sub>2</sub>                                      |                                                                   |
| Total Area - 171.9 m <sub>2</sub>                                 | Total Area - 174.9 m <sub>2</sub>                                 |
| Backyard - 68.2 m <sub>2</sub>                                    | Backyard - 85.0 m <sub>2</sub>                                    |
|                                                                   |                                                                   |
|                                                                   |                                                                   |