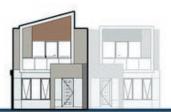

# Residence 01

.....

Ground Floor - 47.7 m<sub>2</sub>

First Floor - 77.1 m<sub>2</sub>

Porch - 2.8 m<sub>2</sub>

Garage - 39.5 m<sub>2</sub>

Balcony - 15 m<sub>2</sub>

Total Area - 182.1 m<sub>2</sub>

Backyard - 110.3 m<sub>2</sub>

This document has been produced solely for the information for potential purchaser, to assift them in deciding wether they are sufficiently interested in the properties to proceed further. The information container in this material has been produced in good faith with due care. We do not warrant the accuracy of any information contained herein and do not accept liability for negligence, any error or discrepancy or otherwise in the information. This document may be subject to change without nottice.