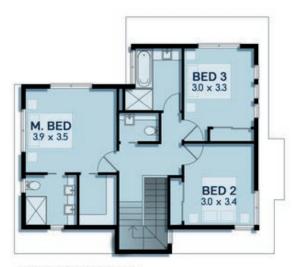

# Residence 01

.....

Ground Floor - 47.7 m<sub>2</sub>

First Floor - 77.1 m<sub>2</sub>

Porch - 2.8 m<sub>2</sub>

Garage - 39.5 m<sub>2</sub>

Balcony - 15 m<sub>2</sub>

Total Area - 182.1 m<sub>2</sub>

Backyard - 110.3 m<sub>2</sub>

This document has been produced solely for the information for potential purchaser, to assift them in deciding wether they are sufficiently interested in the properties to proceed further. The information container in this material has been produced in good faith with due care. We do not warrant the accuracy of any information contained herein and do not accept liability for negligence, any error or discrepancy or otherwise in the information. This document may be subject to change without nottice.

FIRST FLOOR PLAN

HASTINGS