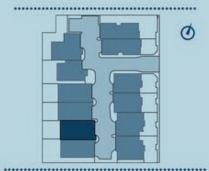

# BAYVIE W HASTINGS

-HASTINGS-

| RESIDENCE 01                                                      | RESIDENCE 07                                                      |
|-------------------------------------------------------------------|-------------------------------------------------------------------|
| Ground Floor - 47.7 m <sub>2</sub>                                | Ground Floor - 50.9 m <sub>2</sub>                                |
| First Floor - 77.1 m <sub>2</sub>                                 | First Floor - 69.6 m <sub>2</sub>                                 |
| Garage - 39.5 m <sub>2</sub>                                      | Garage -40.0 m <sub>2</sub>                                       |
| Total Area - 182.1 m <sub>2</sub>                                 | Total Area - 163.1 m <sub>2</sub>                                 |
| Backyard - 110.3 m <sub>2</sub>                                   | Backyard - 90.7 m <sub>2</sub>                                    |
|                                                                   |                                                                   |
| RESIDENCE 02                                                      | RESIDENCE 08                                                      |
| Ground Floor - 47.7 m <sub>2</sub>                                | Ground Floor - 50.9 m <sub>2</sub>                                |
| First Floor - 77.1 m <sub>2</sub>                                 | First Floor - 69.6 m <sub>2</sub>                                 |
| Garage - 39.5 m <sub>2</sub>                                      | Garage -40.0 m <sub>2</sub>                                       |
| Total Area - 182.1 m <sub>2</sub>                                 | Total Area - 163.1 m <sub>2</sub>                                 |
| Backyard - 36.0 m <sub>2</sub>                                    | Backyard - 50.3 m <sub>2</sub>                                    |
| RESIDENCE 03                                                      | RESIDENCE 09                                                      |
| Ground Floor - 54.7 m <sub>2</sub>                                | Ground Floor - 50.9 m <sub>2</sub>                                |
| First Floor - 49.7 m2                                             | First Floor - 69.6 m <sub>2</sub>                                 |
| Garage - 22.5 m <sub>2</sub>                                      | Garage -40.0 m <sub>2</sub>                                       |
| Total Area - 139.9 m <sub>2</sub>                                 | Total Area - 163.1 m <sub>2</sub>                                 |
| Backyard -44.7 m <sub>2</sub>                                     | Backyard -43.2 m <sub>2</sub>                                     |
|                                                                   |                                                                   |
| RESIDENCE 04                                                      | RESIDENCE 10                                                      |
| Ground Floor - 54.7 m <sub>2</sub>                                | Ground Floor - 50.9 m <sub>2</sub>                                |
| First Floor - 49.7 m <sub>2</sub>                                 | First Floor - 69.6 m <sub>2</sub>                                 |
| Garage - 22.5 m <sub>2</sub>                                      | Garage -40.0 m <sub>2</sub>                                       |
| Total Area - 139.9 m <sub>2</sub>                                 | Total Area - 163.1 m <sub>2</sub>                                 |
| Backyard -45.4 m <sub>2</sub>                                     | Backyard - 43.5 m <sub>2</sub>                                    |
| RESIDENCE 05                                                      | RESIDENCE 11                                                      |
|                                                                   |                                                                   |
| Ground Floor - 56.8 m <sub>2</sub>                                | Ground Floor - 54.4 m <sub>2</sub>                                |
| First Floor - 68.0 m <sub>2</sub><br>Garage - 35.1 m <sub>2</sub> | First Floor - 54.3 m <sub>2</sub> Garage - 22.6 m <sub>2</sub>    |
| Total Area - 171.9 m <sub>2</sub>                                 | Total Area - 133.6 m <sub>2</sub>                                 |
| Backyard - 49.5 m <sub>2</sub>                                    | Backyard - 85.0 m <sub>2</sub>                                    |
| Dackyard - 49.5 1112                                              | Backyard - 00.0 III2                                              |
| RESIDENCE 06                                                      | RESIDENCE 12                                                      |
| Ground Floor - 56.8 m <sub>2</sub>                                | Ground Floor - 62.7 m <sub>2</sub>                                |
| First Floor - 68.0 m <sub>2</sub>                                 | First Floor - 72.4 m <sub>2</sub><br>Garage - 38.0 m <sub>2</sub> |
| Garage - 35.1 m <sub>2</sub>                                      |                                                                   |
| Total Area - 171.9 m <sub>2</sub>                                 | Total Area - 174.9 m <sub>2</sub>                                 |
| Backyard - 68.2 m <sub>2</sub>                                    | Backyard - 85.0 m <sub>2</sub>                                    |
|                                                                   |                                                                   |
|                                                                   |                                                                   |