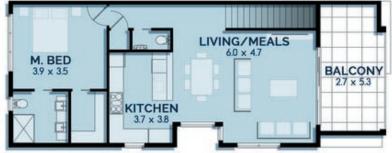

# Residence 01

.....

Ground Floor - 47.7 m<sub>2</sub>

First Floor - 77.1 m<sub>2</sub>

Porch - 2.8 m<sub>2</sub>

Garage - 39.5 m<sub>2</sub>

Balcony - 15 m<sub>2</sub>

Total Area - 182.1 m<sub>2</sub>

Backyard - 110.3 m<sub>2</sub>

This document has been produced solely for the information for potential purchaser, to assift them in deciding wether they are sufficiently interested in the properties to proceed further. The information container in this material has been produced in good faith with due care. We do not warrant the accuracy of any information contained herein and do not accept liability for negligence, any error or discrepancy or otherwise in the information. This document may be subject to change without nottice.