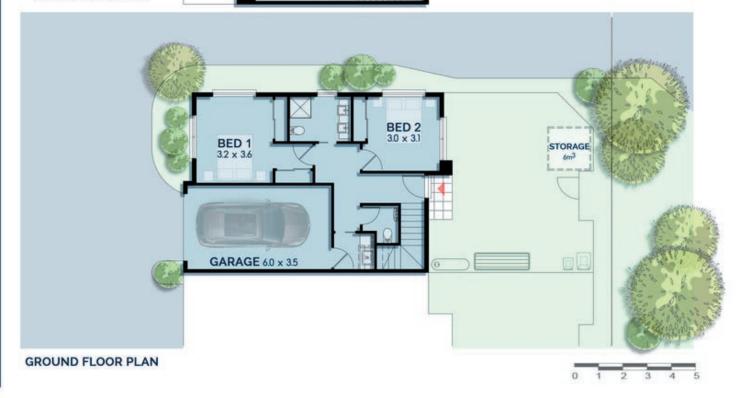

# Residence 01

.....

Ground Floor - 47.7 m<sub>2</sub>

First Floor - 77.1 m<sub>2</sub>

Porch - 2.8 m<sub>2</sub>

Garage - 39.5 m<sub>2</sub>

Balcony - 15 m<sub>2</sub>

Total Area - 182.1 m<sub>2</sub>

Backyard - 110.3 m<sub>2</sub>

This document has been produced solely for the information for potential purchaser, to assift them in deciding wether they are sufficiently interested in the properties to proceed further. The information container in this material has been produced in good faith with due care. We do not warrant the accuracy of any information contained herein and do not accept liability for negligence, any error or discrepancy or otherwise in the information. This document may be subject to change without nottice.