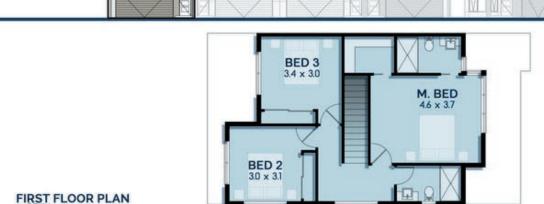

# Residence 03

- 2

- 1.5

Ground Floor - 54.7 m<sub>2</sub>

First Floor - 49.7 m<sub>2</sub>

Porch - 2.1 m<sub>2</sub>

Garage - 22.5 m<sub>2</sub>

Balcony - 10.9 m<sub>2</sub>

Total Area - 139.9 m<sub>2</sub>

Backyard - 44.7 m<sub>2</sub>

This document has been produced solely for the information for potential purchaser, to assit them in deciding wether they are sufficiently interested in the properties to proceed further. The information container in this material has been produced in good faith with due care. We do not warrant the accuracy of any information contained herein and do not accept liability for negligence, any error or discrepancy or otherwise in the information. This document may be subject to change without nottice.

FIRST FLOOR PLAN

HASTINGS