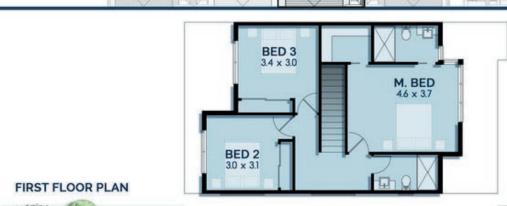

# Residence 03

- 2

- 1.5

Ground Floor - 54.7 m<sub>2</sub>

First Floor - 49.7 m<sub>2</sub>

Porch - 2.1 m<sub>2</sub>

Garage - 22.5 m<sub>2</sub>

Balcony - 10.9 m<sub>2</sub>

Total Area - 139.9 m<sub>2</sub>

Backyard - 44.7 m<sub>2</sub>

This document has been produced solely for the information for potential purchaser, to assit them in deciding wether they are sufficiently interested in the properties to proceed further. The information container in this material has been produced in good faith with due care. We do not warrant the accuracy of any information contained herein and do not accept liability for negligence, any error or discrepancy or otherwise in the information. This document may be subject to change without nottice.

FIRST FLOOR PLAN

HASTINGS