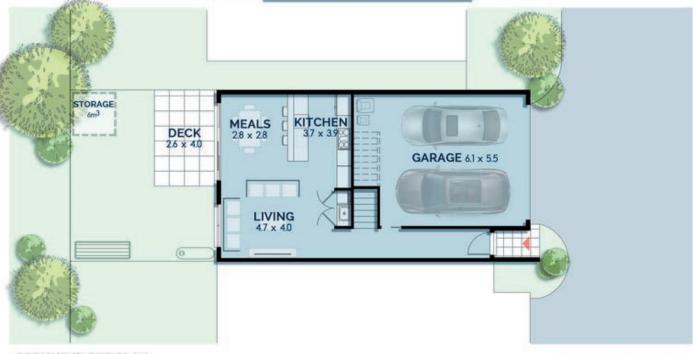

# Residence 01

.....

Ground Floor - 47.7 m<sub>2</sub>

First Floor - 77.1 m<sub>2</sub>

Porch - 2.8 m<sub>2</sub>

Garage - 39.5 m<sub>2</sub>

Balcony - 15 m<sub>2</sub>

Total Area - 182.1 m<sub>2</sub>

Backyard - 110.3 m<sub>2</sub>

This document has been produced solely for the information for potential purchaser, to assift them in deciding wether they are sufficiently interested in the properties to proceed further. The information container in this material has been produced in good faith with due care. We do not warrant the accuracy of any information contained herein and do not accept liability for negligence, any error or discrepancy or otherwise in the information. This document may be subject to change without nottice.