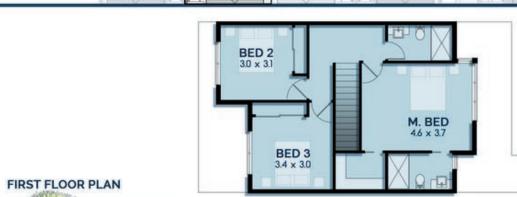

ay be subject to change without notice.











HASTINGS

# Residence 08



- 3



- 2

---

•••••

Ground Floor - 50.9 m<sub>2</sub>

First Floor - 69.6 m<sub>2</sub>

Porch - 2.6 m<sub>2</sub>

Garage - 40.0 m<sub>2</sub>

Total Area - 163.1 m<sub>2</sub>

Backyard - 50.3 m<sub>2</sub>



This document has been produced solely for the information for potential purchaser, to assift them in deciding wether they are sufficiently interested in the properties to proceed further. The information container in this material has been produced in good faith with due care. We do not warrant the accuracy of any information contained herein and do not accept liability for negligence, any error or discrepancy or otherwise in the information. This document may be subject to change without nottice.











HASTINGS

# Residence 09



- 3



- 2



.....

Ground Floor - 50.9 m<sub>2</sub>

First Floor - 69.6 m<sub>2</sub>

Porch - 2.6 m2

Garage - 40.0 m<sub>2</sub>

Total Area - 163.1 m<sub>2</sub>

Backyard - 43.2 m<sub>2</sub>



This document has been produced solely for the information for potential purchaser, to assift them in deciding wether they are sufficiently interested in the properties to proceed further. The information container in this material has been produced in good faith with due care. We do not warrant the accuracy of any information contained herein and do not accept liability for negligence, any error or discrepancy or otherwise in the information. This document may be subject to change without notice.









HASTINGS

# Residence 10



- 3



- 2

-

Groun