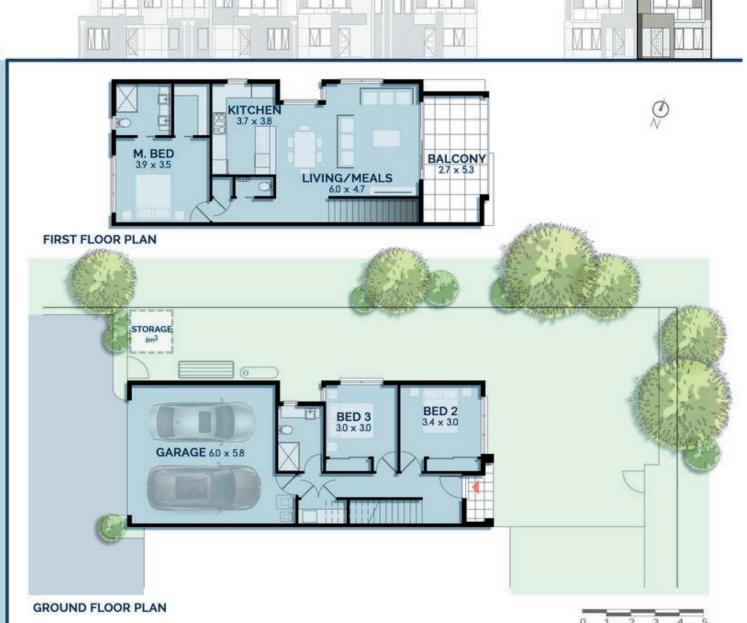

# Residence 07

Ground Floor - 50.9 m<sub>2</sub>

First Floor - 69.6 m<sub>2</sub>

Porch - 2.6 m<sub>2</sub>

Garage - 40.0 m<sub>2</sub>

Total Area - 163.1 m<sub>2</sub>

Backyard - 90.7 m<sub>2</sub>

This document has been produced solely for the information for potential purchaser, to assift them in deciding wether they are sufficiently interested in the properties to proceed further. The information container in this material has been produced in good faith with due care. We do not warrant the accuracy of any information contained herein and do not accept liability for negligence, any error or discrepancy or otherwise in the information. This document may be subject to change without notice.

# Residence 08

- 3

- 2

---

•••••

Ground Floor - 50.9 m<sub>2</sub>

First Floor - 69.6 m<sub>2</sub>

Porch - 2.6 m<sub>2</sub>

Garage - 40.0 m<sub>2</sub>

Total Area - 163.1 m<sub>2</sub>

Backyard - 50.3 m<sub>2</sub>

This document has been produced solely for the information for potential purchaser, to assift them in deciding wether they are sufficiently interested in the properties to proceed further. The information container in this material has been produced in good faith with due care. We do not warrant the accuracy of any information contained herein and do not accept liability for negligence, any error or discrepancy or otherwise in the information. This document may be subject to change without nottice.