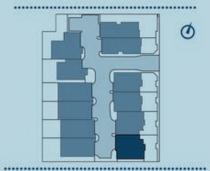

# BAYVIE W HASTINGS

-HASTINGS-

| RESIDENCE 01                                                      | RESIDENCE 07                                                      |
|-------------------------------------------------------------------|-------------------------------------------------------------------|
| Ground Floor - 47.7 m <sub>2</sub>                                | Ground Floor - 50.9 m <sub>2</sub>                                |
| First Floor - 77.1 m <sub>2</sub>                                 | First Floor - 69.6 m <sub>2</sub>                                 |
| Garage - 39.5 m <sub>2</sub>                                      | Garage -40.0 m <sub>2</sub>                                       |
| Total Area - 182.1 m <sub>2</sub>                                 | Total Area - 163.1 m <sub>2</sub>                                 |
| Backyard - 110.3 m <sub>2</sub>                                   | Backyard - 90.7 m <sub>2</sub>                                    |
|                                                                   |                                                                   |
| RESIDENCE 02                                                      | RESIDENCE 08                                                      |
| Ground Floor - 47.7 m <sub>2</sub>                                | Ground Floor - 50.9 m <sub>2</sub>                                |
| First Floor - 77.1 m <sub>2</sub>                                 | First Floor - 69.6 m <sub>2</sub>                                 |
| Garage - 39.5 m <sub>2</sub>                                      | Garage -40.0 m <sub>2</sub>                                       |
| Total Area - 182.1 m <sub>2</sub>                                 | Total Area - 163.1 m <sub>2</sub>                                 |
| Backyard - 36.0 m <sub>2</sub>                                    | Backyard - 50.3 m <sub>2</sub>                                    |
| RESIDENCE 03                                                      | RESIDENCE 09                                                      |
| Ground Floor - 54.7 m <sub>2</sub>                                | Ground Floor - 50.9 m <sub>2</sub>                                |
| First Floor - 49.7 m2                                             | First Floor - 69.6 m <sub>2</sub>                                 |
| Garage - 22.5 m <sub>2</sub>                                      | Garage -40.0 m <sub>2</sub>                                       |
| Total Area - 139.9 m <sub>2</sub>                                 | Total Area - 163.1 m <sub>2</sub>                                 |
| Backyard -44.7 m <sub>2</sub>                                     | Backyard -43.2 m <sub>2</sub>                                     |
|                                                                   |                                                                   |
| RESIDENCE 04                                                      | RESIDENCE 10                                                      |
| Ground Floor - 54.7 m <sub>2</sub>                                | Ground Floor - 50.9 m <sub>2</sub>                                |
| First Floor - 49.7 m <sub>2</sub>                                 | First Floor - 69.6 m <sub>2</sub>                                 |
| Garage - 22.5 m <sub>2</sub>                                      | Garage -40.0 m <sub>2</sub>                                       |
| Total Area - 139.9 m <sub>2</sub>                                 | Total Area - 163.1 m <sub>2</sub>                                 |
| Backyard -45.4 m <sub>2</sub>                                     | Backyard - 43.5 m <sub>2</sub>                                    |
| RESIDENCE 05                                                      | RESIDENCE 11                                                      |
|                                                                   |                                                                   |
| Ground Floor - 56.8 m <sub>2</sub>                                | Ground Floor - 54.4 m <sub>2</sub>                                |
| First Floor - 68.0 m <sub>2</sub><br>Garage - 35.1 m <sub>2</sub> | First Floor - 54.3 m <sub>2</sub> Garage - 22.6 m <sub>2</sub>    |
| Total Area - 171.9 m <sub>2</sub>                                 | Total Area - 133.6 m <sub>2</sub>                                 |
| Backyard - 49.5 m <sub>2</sub>                                    | Backyard - 85.0 m <sub>2</sub>                                    |
| Dackyard - 49.5 1112                                              | Backyard - 00.0 III2                                              |
| RESIDENCE 06                                                      | RESIDENCE 12                                                      |
| Ground Floor - 56.8 m <sub>2</sub>                                | Ground Floor - 62.7 m <sub>2</sub>                                |
| First Floor - 68.0 m <sub>2</sub>                                 | First Floor - 72.4 m <sub>2</sub><br>Garage - 38.0 m <sub>2</sub> |
| Garage - 35.1 m <sub>2</sub>                                      |                                                                   |
| Total Area - 171.9 m <sub>2</sub>                                 | Total Area - 174.9 m <sub>2</sub>                                 |
| Backyard - 68.2 m <sub>2</sub>                                    | Backyard - 85.0 m <sub>2</sub>                                    |
|                                                                   |                                                                   |
|                                                                   |                                                                   |